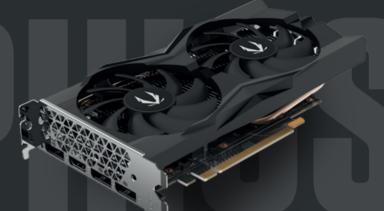

## GEFORCE® GTX 1660 SUPER™ TWIN FAN BLACK

SKU: ZT-T16620J-10M

The all-new generation of ZOTAC GAMING GeForce GTX graphics cards are here. Based on the NVIDIA Turing architecture, get ready to get fast and game strong.

### **SPECIFICATIONS**

- NVIDIA GeForce® GTX 1660 SUPER™ GPU
- 1408 CUDA cores
- 6GB GDDR6 memory
- 192-bit memory bus
- Engine boost clock: 1785 MHz
- · Memory clock: 14.0 Gbps
- PCI Express 3.0

For more information please visit: **ZOTAC.COM** 