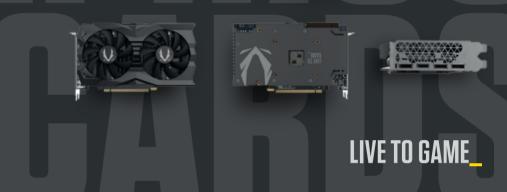

#### INSIDE THE BOX

- ZOTAC GAMING GeForce RTX<sup>™</sup> 2060 Black

#### **DIMENSIONS**

• Length: 209.6mm (8.3in)

UPC: 810012082662

- Height: 126.1mm (5in)
- Width: Dual slot (41mm) (1.60in)
- Height: 283mm (11.14in)
- Width: 218mm (8.58in)
- Depth: 83mm (3.27in)